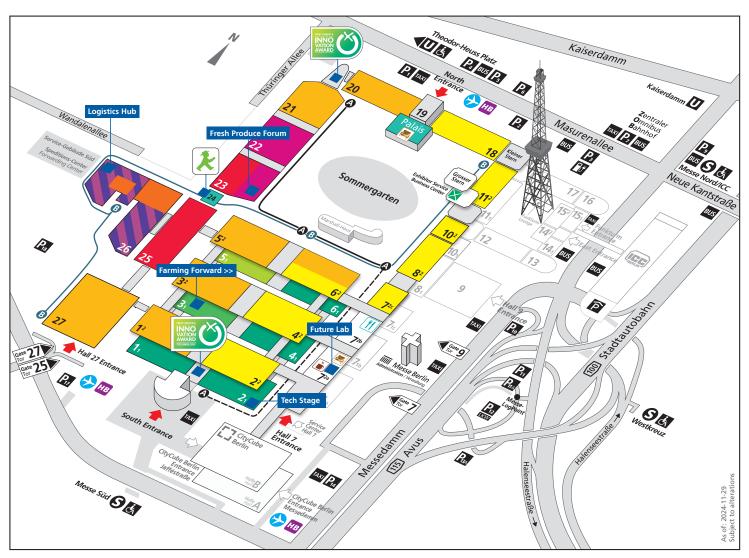

## **Berlin ExpoCenter City**

## Exhibition Grounds · FRUIT LOGISTICA 5 – 7 February 2025

Messe Berlin GmbH  $\cdot$  Messedamm 22  $\cdot$  14055 Berlin  $\cdot$  Germany T +49 30 3038 0  $\cdot$  www.fruitlogistica.com  $\cdot$  fruitlogistica@messe-berlin.de

No sale of tickets / no registration in the entrances Online Tickets at www.fruitlogistica.com

## **Fresh Produce**

Mediterranean Europe

Europe

Africa

Americas

Asia MENA

## **Machinery & Technology**

Machinery & Technology

Greenhouse Technology, Smart Agri,

Cultivation Equipment

Agricultural Machinery, Cultivation Equipment

Equipment

Logistics

Event Programs

Entrances

Entrance South - Hall 1-6

Entrance Hall 7 - Halls 7–11

Entrance North - Halls 18–24

Entrance Hall 27 - Halls 25–27

Shuttle Service Airport

HB Hotel Bus Shuttle

**-∆-**B- Fairground Shuttle

Souvenirshop

Food Court

Welcome Coffee

Gold Lounge

FLIA

FLIA Technology

Exhibitor Service

Parking