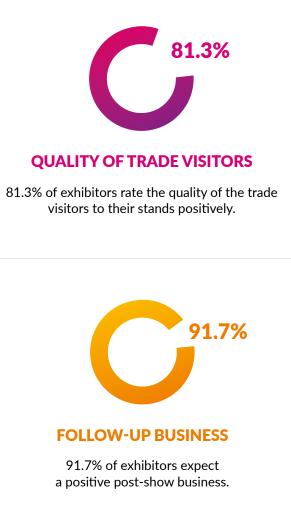

## **EXHIBITOR SURVEY 2024**

**COMMERCIAL SUCCESS** 

87.4% of exhibitors rated the business success of their participation as positive.

#### 91.7%

7.8%

6.2% 6.1%

5.9% 5.0%

91,7% of exhibitors intend to exhibit again at the next FRUIT LOGISTICA.