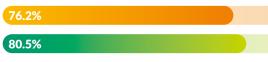

### Gaining new customers

### Effective company presentation

Strengthening of existing business relations

| 71,0% |  |  |  |
|-------|--|--|--|
| 90.3% |  |  |  |
|       |  |  |  |

### Information for trade visitors

### Presentation of new products

| 33.3% |  |
|-------|--|
| 91.0% |  |

### Orders/Concluding deals

| 32.0% |  |  |
|-------|--|--|
| 78.2% |  |  |

### Finding new suppliers

| 30.9% |  |  |
|-------|--|--|
| 83.7% |  |  |

### Preparation of business deals

| 10.7% |  |  |
|-------|--|--|
| 88.5% |  |  |