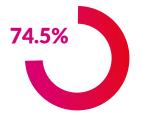

### **FOLLOW-UP BUSINESS**

74.5% of trade visitors expect a good volume of business resulting from the trade show.

Collated and analysed by Gelszus Messe-Marktforschung GmbH with FKM-Certification

84.7%