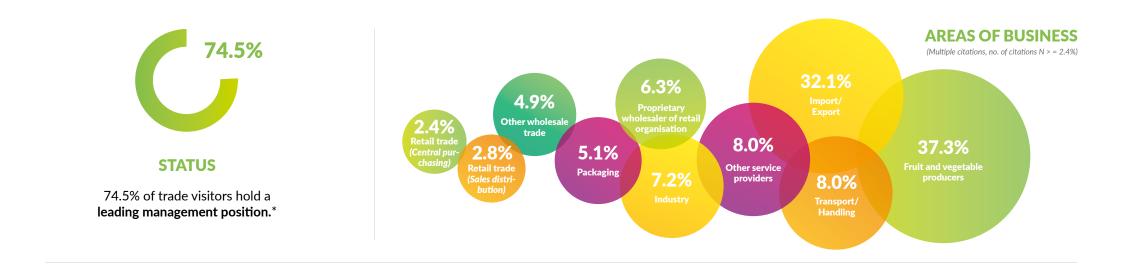

# **TRADE VISITOR SURVEY 2024**

Collated and analysed by Gelszus Messe-Marktforschung GmbH with FKM-Certification

\*managing director, partner, member of the board of management, head of department, independent businessperson etc.