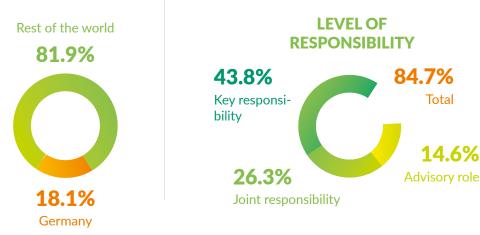

# **TRADE VISITOR SURVEY 2024**

Collated and analysed by Gelszus Messe-Marktforschung GmbH with FKM-Certification

\*managing director, partner, member of the board of management, head of department, independent businessperson etc.