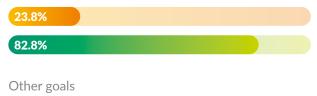

### Gaining new customers

### Effective company presentation

Strengthening of existing business relations

| 71,0% |  |  |  |
|-------|--|--|--|
| 90.3% |  |  |  |
|       |  |  |  |

### Information for trade visitors

### Presentation of new products

| 33.3% |  |
|-------|--|
| 91.0% |  |

### Orders/Concluding deals

| 32.0% |  |  |
|-------|--|--|
| 78.2% |  |  |

### Finding new suppliers

| 30.9% |  |  |
|-------|--|--|
| 83.7% |  |  |

### Preparation of business deals

| 10.7% |  |  |
|-------|--|--|
| 88.5% |  |  |