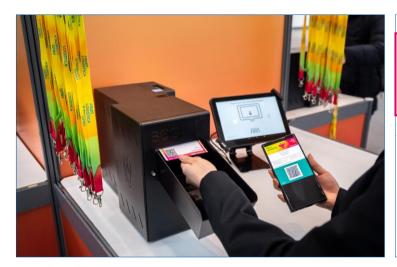

#### **Lanyards for Visitors, Journalists & Exhibitors**

**Description** sponsoring of up to 25,000 lanyards provided to

exhibitors, trade visitors and journalists at the information counters and badge stations on the

exhibition site

Package Price 30,000.00 EUR for this sponsoring incl. supply/ production

and delivery of 25,000 lanyards

Status Availability upon request.

#### **Back Side Badge Sponsoring**

**Description** individual design of the back sides of the on-site printed

badges: up to approx. 10,000 badges printed on-site by exhibitors, trade visitors and journalists at different located badge counters on the exhibition site