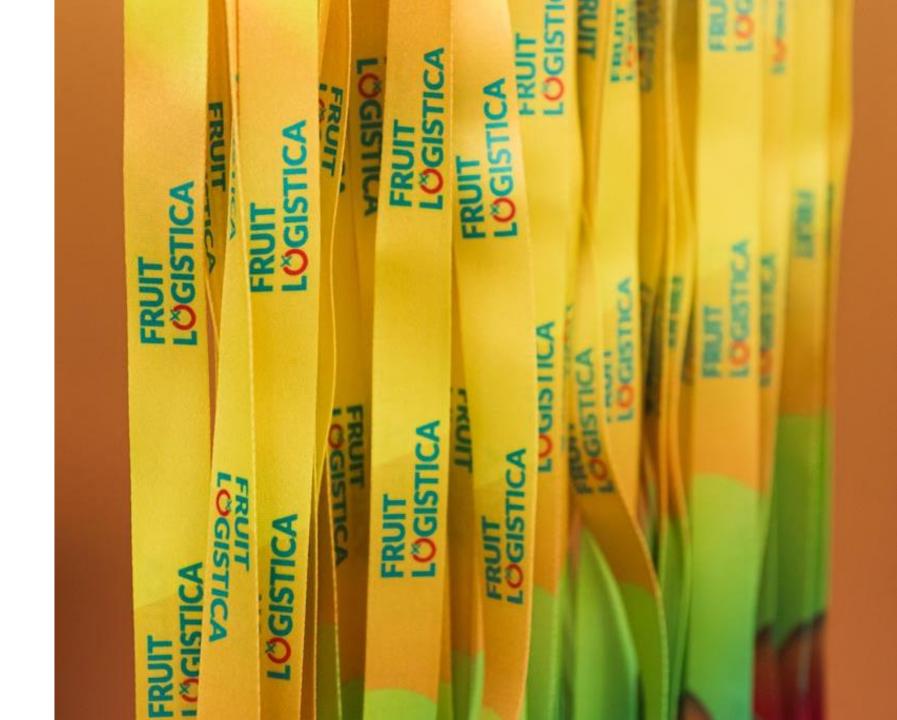

#### **Lanyards for Visitors, Journalists & Exhibitors**

**Description** sponsoring of up to 25,000 lanyards provided to

exhibitors, trade visitors and journalists at the information counters and badge stations on the

exhibition site

Package Price 30,000.00 EUR for this sponsoring incl. supply/ production

and delivery of 25,000 lanyards

Status Availability upon request.