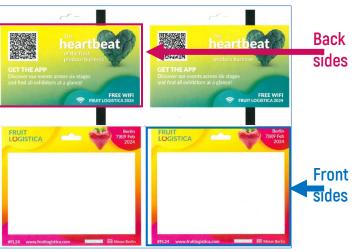

#### **Back Side Badge Sponsoring**

**Description** individual design of the back sides of the on-site printed

badges: up to approx. 10,000 badges printed on-site by exhibitors, trade visitors and journalists at different located badge counters on the exhibition site