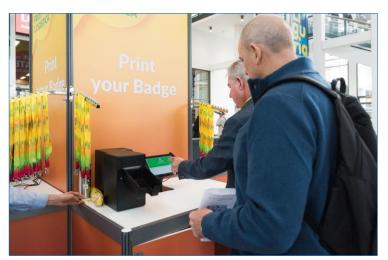

#### **Lanyards for Visitors, Journalists & Exhibitors**

**Description** sponsoring of up to 25,000 lanyards provided to

exhibitors, trade visitors and journalists at the information counters and badge stations on the

exhibition site

Package Price 30,000.00 EUR for this sponsoring incl. supply/ production

and delivery of 25,000 lanyards

Status Availability upon request.