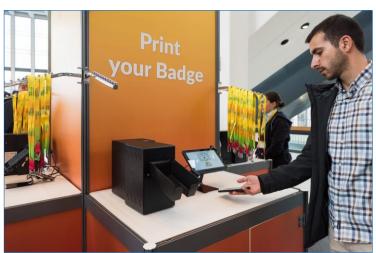

#### **Lanyards for Visitors, Journalists & Exhibitors**

**Description** sponsoring of up to 25,000 lanyards provided to

exhibitors, trade visitors and journalists at the information counters and badge stations on the

exhibition site

Package Price 30,000.00 EUR for this sponsoring incl. supply/ production

and delivery of 25,000 lanyards

Status Availability upon request.

#### **Back Side Badge Sponsoring**

**Description** individual design of the back sides of the on-site printed

badges: up to approx. 10,000 badges printed on-site by exhibitors, trade visitors and journalists at different located badge counters on the exhibition site