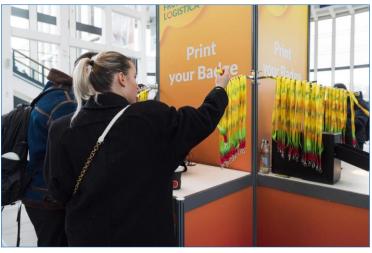

#### **Back Side Badge Sponsoring**

**Description** individual design of the back sides of the on-site printed

badges: up to approx. 10,000 badges printed on-site by exhibitors, trade visitors and journalists at different located badge counters on the exhibition site

Sizes tba

Package 10,000.00 EUR incl. printing and distribution costs

Price

Status Availability upon request.