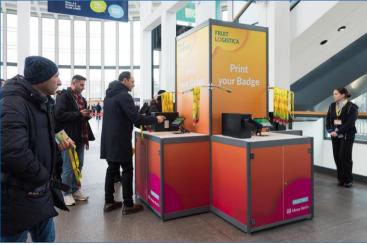

#### **Lanyards for Visitors, Journalists & Exhibitors**

**Description** sponsoring of up to 25,000 lanyards provided to

exhibitors, trade visitors and journalists at the information counters and badge stations on the

exhibition site

Package Price 30,000.00 EUR for this sponsoring incl. supply/ production

and delivery of 25,000 lanyards

Status Availability upon request.