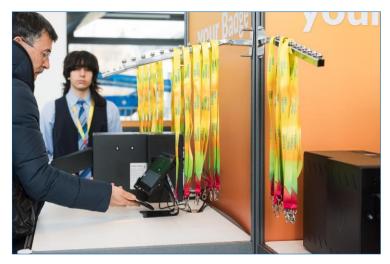

#### **Back Side Badge Sponsoring**

**Description** individual design of the back sides of the on-site printed

badges: up to approx. 10,000 badges printed on-site by exhibitors, trade visitors and journalists at different located badge counters on the exhibition site

Sizes tba

Package 10,000.00 EUR incl. printing and distribution costs

Price

Status Availability upon request.