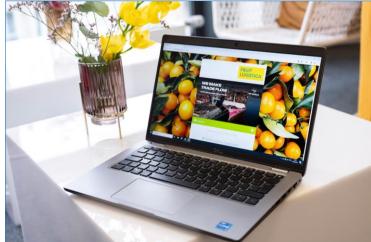

### **EXCLUSIVE WIFI SPONSORING**

Examplary visuals for tablet

#### Within the login screen (responsive design):

- Eye catching branding of the background without text of the portal page by the sponsor (a picture or a colour definition by the sponsor – responsive design)
- 2. Up to 2 different impressive pictures (rotation) of the sponsors can be shown in this area
- 6. Up to 2 different impressive pictures (rotation) of the sponsors can be shown in this area
- 4. Logo integration with a headline "sponsored by"