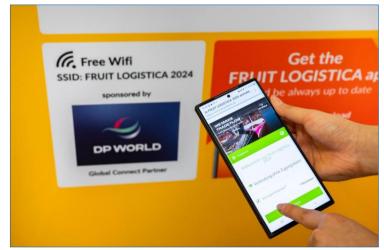

### **EXCLUSIVE WIFI SPONSORING**

Examplary visuals for tablet

#### Within the login screen (responsive design):

- Eye catching branding of the background without text of the portal page by the sponsor (a picture or a colour definition by the sponsor – responsive design)
- 2. Up to 2 different impressive pictures (rotation) of the sponsors can be shown in this area
- 6. Up to 2 different impressive pictures (rotation) of the sponsors can be shown in this area
- 4. Logo integration with a headline "sponsored by"