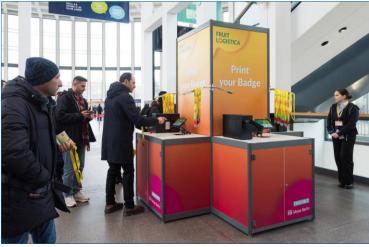

### **BADGE SPONSORING**

#### **Back Side Badge Sponsoring**

**Description** individual design of the back sides of the on-site printed

badges: up to approx. 10,000 badges printed on-site by exhibitors, trade visitors and journalists at different located badge counters on the exhibition site

Sizes tba

Package 10,000.00 EUR incl. printing and distribution costs

Price

Status Availability upon request.