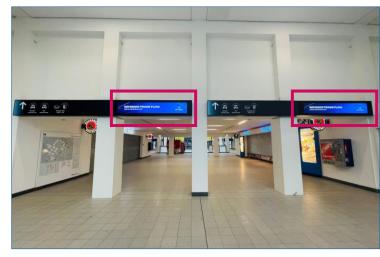

#### All-Over the Exhibition site and on the Website:

- a. branding area on all FRUIT LOGISTICA information counters on-site
- b. logo presence on all direction signs
- c. logo presence on the online map of the FRUIT LOGISTICA website
- d. the permission to deploy 2 promoters
- e. Logo presence in the digital signages at Entrance South
- f. Logo presence in the digital signages in the middle foyers

## **INTEGRATIONS WIFI SPONSORING**

login screen (mobile devices)

login screen (laptop devices)

branding area on all information counters on-site

logo presence on all direction signs

logo presence on the online map of FRUIT LOGISTICA website

## **INTEGRATIONS WIFI SPONSORING**

the permission to deploy 2 promoters

logo presence in the digital signage at Entrance South

logo presence in the digital signage in the middle foyers