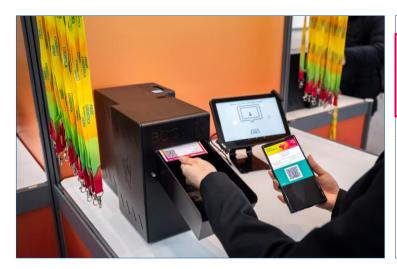

### **BADGE SPONSORING**

#### **Back Side Badge Sponsoring**

**Description** individual design of the back sides of the on-site printed

badges: up to approx. 10,000 badges printed on-site by exhibitors, trade visitors and journalists at different located badge counters on the exhibition site

Sizes tba

Package 10,000.00 EUR incl. printing and distribution costs

Price

Status Availability upon request.