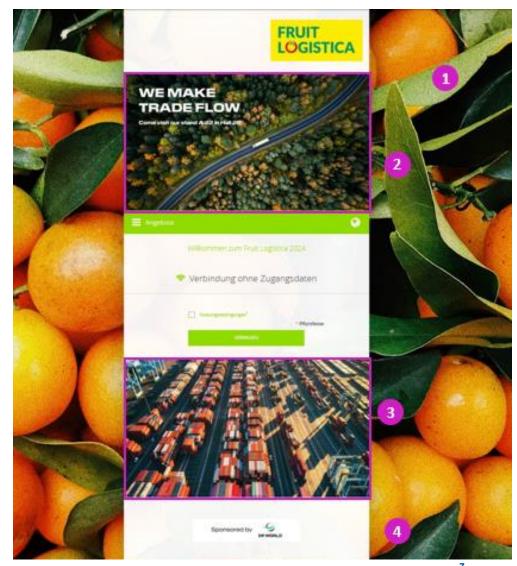

#### Within the login screen (responsive design):

- Eye catching branding of the background without text of the portal page by the sponsor (a picture or a colour definition by the sponsor – responsive design)
- 2. Up to 2 different impressive pictures (rotation) of the sponsors can be shown in this area
- 6. Up to 2 different impressive pictures (rotation) of the sponsors can be shown in this area
- 4. Logo integration with a headline "sponsored by"

## **INTEGRATIONS WIFI SPONSORING**

login screen (mobile devices)

login screen (laptop devices)

branding area on all information counters on-site

logo presence on all direction signs

logo presence on the online map of FRUIT LOGISTICA website

## **INTEGRATIONS WIFI SPONSORING**

the permission to deploy 2 promoters

logo presence in the digital signage at Entrance South

logo presence in the digital signage in the middle foyers