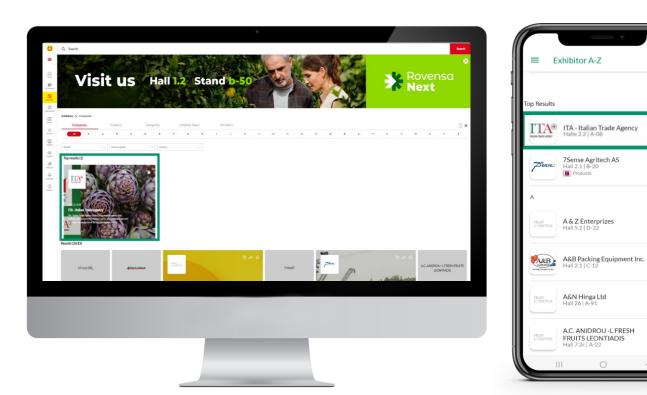

## Specials **Top-Listing**

Shine on the exhibitor list on the online & app at the same time?

That's possible - and even in pole position! The top results are placed in the first position under the navigation <u>"Exhibitor"</u>:

- $\odot$  Awarded to a max. of 4 partners
- $\odot$  Appear in alphabetical order
- $\odot~$  Linked to your company profile
- $^{\odot}~$  Data delivery: Background image uploaded via the content manager