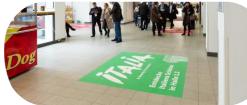

#### **Onsite:**

• **2 Floor Graphics on the exhibition grounds:** your advertising on 2 floor foils (1.00 x 1.00 m) in the vicinity of your hall guiding to your stand