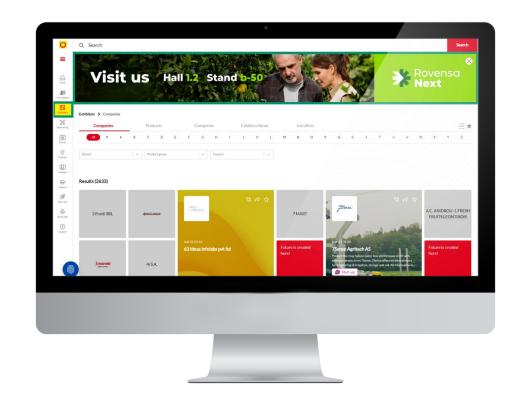

#### Make sure to become the absolute eye-catcher!

The Top-Banner is placed at the top position under the navigation points or areas "<u>Exhibitors</u>" and "<u>Events</u>":

- $\odot$  Appear in fixed order:
- ⊘ "First come, first served."
- $\odot$  Linked to your company profile
- ⊘ Dimensions: 2560 x 320 px, jpeg
- $\odot$  Data delivery by E-Mail