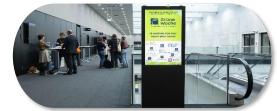

#### **Onsite:**

• **1 Digital Screen on the exhibition grounds:** your advertising on 1 UltraStretched screen without audio in the middle foyers of Halls 1.2 to 6.2

#### **Onsite:**

• **1** Mobile Digital Display on the exhibition grounds: your advertising on 1 digital display, 1-sided without audio, at a highly frequented location in the vicinity of your hall