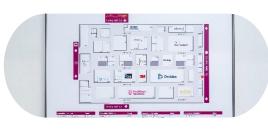

#### LOGO SMALL 350 €

Onsite:

• Stand logo in the hall plan: logo integration on the individual hall plan overview on the exhibition site

#### Online:

• 1 Top-Logo in the hall plan on the Platform