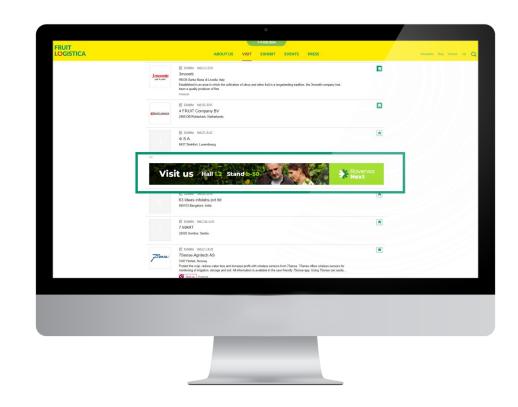

## Specials Sandwich-Banner

#### Stand out from your competitors!

The Sandwich-Banner is included in one of the results list.

- $\odot$  Appear in rotation
- Linking to your company profile or an external URL
- ⊘ Dimensions: 1400 x 130 px; jpeg or png
- $\odot$  Data delivery by email