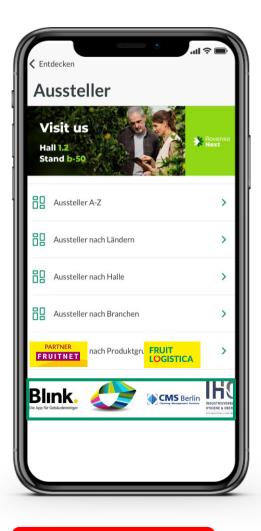

## Specials **Top-Listing**

Shine on the exhibitor list on the online & app at the same time?

That's possible - and even in pole position! The top results are placed in the first position under the navigation <u>"Exhibitor"</u>:

- $\odot$  Awarded to a max. of 4 partners
- $\odot$  Appear in alphabetical order
- $\odot~$  Linked to your company profile
- $^{\odot}~$  Data delivery: Background image uploaded via the content manager