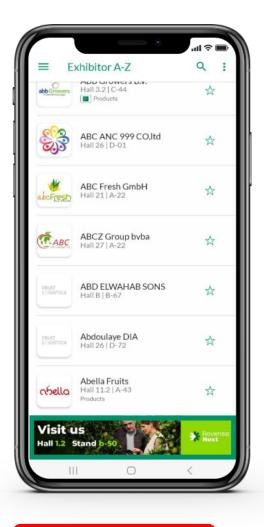

## Specials Sandwich-Banner

#### Stand out from your competitors!

The Sandwich-Banner is included in one of the results list.

- $\odot$  Appear in rotation
- Linking to your company profile or an external URL
- ⊘ Dimensions: 1400 x 130 px; jpeg or png
- $\odot$  Data delivery by email