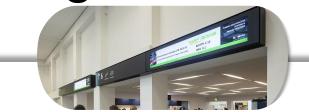

## Specials **Top-Banner**

#### Make sure to become the absolute eye-catcher!

The Top-Banner is placed at the top position under the navigation points or areas "<u>Exhibitors</u>" and "<u>Events</u>":

- $\odot$  Appear in fixed order:
- ⊘ "First come, first served."
- $\odot$  Linked to your company profile
- ⊘ Dimensions: 2560 x 320 px, jpeg
- $\odot$  Data delivery by E-Mail