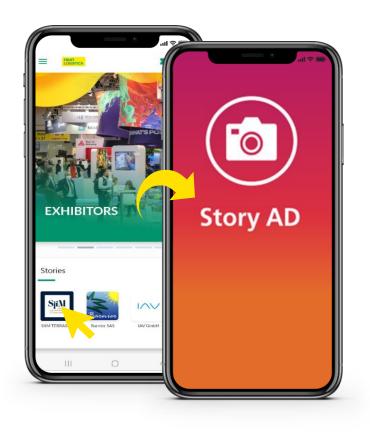

## Specials Story on the startpage in the app

#### Share your own business success story!

Publish a pre-produced clip directly on the FRUIT LOGISTICA app home page. Use the story to introduce your company, convey impressions or announce new contributions.

- Playout in portrait format
- ⊘ Start image: 1040 x 720px, png or jpeg
- Clip: Max. 50 MB, MP4 & 1080px, max. 15 seconds
- ⊘ Data input via E-Mail